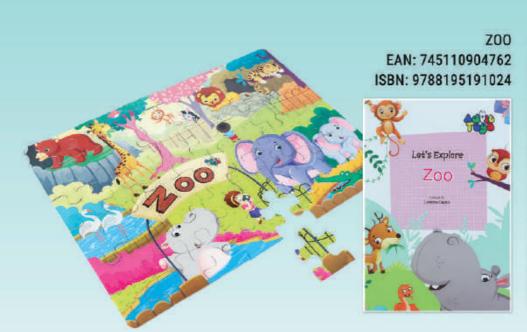

## 100 PIECES JIGSAW PUZZLE + 32 PAGES BOOK - \$12.95/-

Space EAN: 745110904731 ISBN: 9788195191093

| S. NO.                                   | EAN CODE                       | ISBN                           | HSN CODE             | ITEM NAME                         | M.R.P.<br>USD        |
|------------------------------------------|--------------------------------|--------------------------------|----------------------|-----------------------------------|----------------------|
| BOARD GAMES                              |                                |                                |                      |                                   |                      |
| 1                                        | 0745110904717                  | 9788195191086                  | 95049090             | Ludo With Snakes & Ladders        | \$12.95/-            |
| 2                                        | 0764460656800                  | 9788195403271                  | 95049090             | Chess                             | \$14.95/-            |
| 24 PIECES JIGSAW                         |                                | PUZZLE                         | + 16 PAGES BOO       | ) K                               |                      |
| 1                                        | 0745110904700                  | 9788195191062                  | 95049090             | Body Parts                        | \$9.95/-             |
| 2                                        | 0725765031082                  | 9788195403226                  | 95049090             | Dinosaurs                         | \$9.95/-             |
| 3                                        | 0745240071501                  | 9788195403240                  | 95049090             | Flowers                           | \$9.95/-             |
| 4                                        | 0745240071518                  | 9788195403257                  | 95049090             | Fruits                            | \$9.95/-             |
| 5                                        | 0745110904724                  | 9788195191000                  | 95049090             | Shapes                            | \$9.95/-             |
| 6                                        | 0725765031150                  | 9788195403233                  | 95049090             | Seasons                           | \$9.95/-             |
| 8                                        | 0745240071532<br>0745240071549 | 9788195191031<br>9788195191048 | 95049090<br>95049090 | The Pet Animals  The Sea Animals  | \$9.95/-             |
| 9                                        | 0745240071549                  | 9788195191048                  | 95049090             | The Sea Animals  The Wild Animals | \$9.95/-             |
| 10                                       | 0745110904748                  | 9788195191079                  | 95049090             | The Jungle Story                  | \$9.95/-<br>\$9.95/- |
| 11                                       | 0745110904755                  | 9788195191075                  | 95049090             | Transport                         | \$9.95/-             |
| 12                                       | 0745240071556                  | 9788195403264                  | 95049090             | Vegetables                        | \$9.95/-             |
| 48 PIECES JIGSAW PUZZLE + 24 PAGES BOOK  |                                |                                |                      |                                   |                      |
| 1                                        | 0725765031020                  | 9789393755407                  | 95049090             | Animal Homes                      | \$10.95/-            |
| 2                                        | 0725765031051                  | 9788195403219                  | 95049090             | Birds                             | \$10.95/-            |
| 3                                        | 0725765031105                  | 9789393755001                  | 95049090             | Halloween                         | \$10.95/-            |
| 4                                        | 0725765031129                  | 9788195403202                  | 95049090             | Musical Instruments               | \$10.95/-            |
| 5                                        | 0725765031167                  | 9789393755322                  | 95049090             | The Airport                       | \$10.95/-            |
| 6                                        | 0725765031174                  | 9788195403288                  | 95049090             | The Amusement Park                | \$10.95/-            |
| 7                                        | 0725765031181                  | 9789393755018                  | 95049090             | The Earth                         | \$10.95/-            |
| 8                                        | 0725765031198                  | 9788195403295                  | 95049090             | The Hospital                      | \$10.95/-            |
| 9                                        | 0725765031204                  | 9789393755025                  | 95049090             | The Shopping Mall                 | \$10.95/-            |
| 10                                       | 0725765031211                  | 9789393755315                  | 95049090             | Train Station                     | \$10.95/-            |
| 11                                       | 0725765031235                  | 9789393755391                  | 95049090             | Wonders of The World              | \$10.95/-            |
| 12                                       | 0745110904762                  | 9788195191024                  | 95049090             | Zoo                               | \$10.95/-            |
| 100 PIECES JIGSAW PUZZLE + 32 PAGES BOOK |                                |                                |                      |                                   |                      |
| 1                                        | 0725765031006                  | 9789393755063                  | 95049090             | Aladdin & Jasmine                 | \$12.95/-            |
| 2                                        | 0725765031013                  | 9789393755209                  | 95049090             | Alice in Wonderland               | \$12.95/-            |
| 3                                        | 0725765031037                  | 9789393755070                  | 95049090             | Arabain Nights                    | \$12.95/-            |
| 4                                        | 0725765031044                  | 9789393755094                  | 95049090             | Beauty and the Beast              | \$12.95/-            |
| 5                                        | 0725765031068                  | 9789393755179                  | 95049090             | Cinderella                        | \$12.95/-            |
| 6                                        | 0725765031075                  | 9789393755292                  | 95049090             | Defence Force                     | \$12.95/-            |
| 7                                        | 0725765031099                  | 9789393755247                  | 95049090             | Festivals of India                | \$12.95/-            |
| 8                                        | 0725765031112                  | 9789393755186                  | 95049090             | Little Red Riding Hood            | \$12.95/-            |
| 9                                        | 0725765031136                  | 9789393755087                  | 95049090             | Pinocchio                         | \$12.95/-            |
| 10                                       | 0725765031143                  | 9789393755193                  | 95049090             | Rapunzel                          | \$12.95/-            |
| 11                                       | 0745110904731                  | 9788195191093                  | 95049090             | Space                             | \$12.95/-            |
| 12                                       | 0725765031228                  | 9789393755308                  | 95049090             | Wizard Of Oz                      | \$12.95/-            |