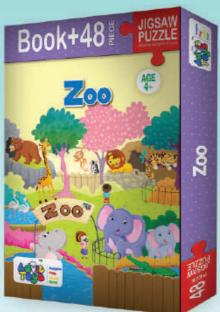

## 48 PIECES JIGSAW PUZZLE + 24 PAGES BOOK - \$10.95/-

## 100 PIECES JIGSAW PUZZLE + 32 PAGES BOOK - \$12.95/-

Space EAN: 745110904731 ISBN: 9788195191093

| S. NO.                                   | EAN CODE                       | ISBN                           | HSN CODE             | ITEM NAME                         | M.R.P.<br>USD        |
|------------------------------------------|--------------------------------|--------------------------------|----------------------|-----------------------------------|----------------------|
| BOARD GAMES                              |                                |                                |                      |                                   |                      |
| 1                                        | 0745110904717                  | 9788195191086                  | 95049090             | Ludo With Snakes & Ladders        | \$12.95/-            |
| 2                                        | 0764460656800                  | 9788195403271                  | 95049090             | Chess                             | \$14.95/-            |
| 24 PIECES JIGSAW                         |                                | PUZZLE                         | + 16 PAGES BOO       | ) K                               |                      |
| 1                                        | 0745110904700                  | 9788195191062                  | 95049090             | Body Parts                        | \$9.95/-             |
| 2                                        | 0725765031082                  | 9788195403226                  | 95049090             | Dinosaurs                         | \$9.95/-             |
| 3                                        | 0745240071501                  | 9788195403240                  | 95049090             | Flowers                           | \$9.95/-             |
| 4                                        | 0745240071518                  | 9788195403257                  | 95049090             | Fruits                            | \$9.95/-             |
| 5                                        | 0745110904724                  | 9788195191000                  | 95049090             | Shapes                            | \$9.95/-             |
| 6                                        | 0725765031150                  | 9788195403233                  | 95049090             | Seasons                           | \$9.95/-             |
| 8                                        | 0745240071532<br>0745240071549 | 9788195191031<br>9788195191048 | 95049090<br>95049090 | The Pet Animals  The Sea Animals  | \$9.95/-             |
| 9                                        | 0745240071549                  | 9788195191048                  | 95049090             | The Sea Animals  The Wild Animals | \$9.95/-             |
| 10                                       | 0745110904748                  | 9788195191079                  | 95049090             | The Jungle Story                  | \$9.95/-<br>\$9.95/- |
| 11                                       | 0745110904755                  | 9788195191075                  | 95049090             | Transport                         | \$9.95/-             |
| 12                                       | 0745240071556                  | 9788195403264                  | 95049090             | Vegetables                        | \$9.95/-             |
| 48 PIECES JIGSAW PUZZLE + 24 PAGES BOOK  |                                |                                |                      |                                   |                      |
| 1                                        | 0725765031020                  | 9789393755407                  | 95049090             | Animal Homes                      | \$10.95/-            |
| 2                                        | 0725765031051                  | 9788195403219                  | 95049090             | Birds                             | \$10.95/-            |
| 3                                        | 0725765031105                  | 9789393755001                  | 95049090             | Halloween                         | \$10.95/-            |
| 4                                        | 0725765031129                  | 9788195403202                  | 95049090             | Musical Instruments               | \$10.95/-            |
| 5                                        | 0725765031167                  | 9789393755322                  | 95049090             | The Airport                       | \$10.95/-            |
| 6                                        | 0725765031174                  | 9788195403288                  | 95049090             | The Amusement Park                | \$10.95/-            |
| 7                                        | 0725765031181                  | 9789393755018                  | 95049090             | The Earth                         | \$10.95/-            |
| 8                                        | 0725765031198                  | 9788195403295                  | 95049090             | The Hospital                      | \$10.95/-            |
| 9                                        | 0725765031204                  | 9789393755025                  | 95049090             | The Shopping Mall                 | \$10.95/-            |
| 10                                       | 0725765031211                  | 9789393755315                  | 95049090             | Train Station                     | \$10.95/-            |
| 11                                       | 0725765031235                  | 9789393755391                  | 95049090             | Wonders of The World              | \$10.95/-            |
| 12                                       | 0745110904762                  | 9788195191024                  | 95049090             | Zoo                               | \$10.95/-            |
| 100 PIECES JIGSAW PUZZLE + 32 PAGES BOOK |                                |                                |                      |                                   |                      |
| 1                                        | 0725765031006                  | 9789393755063                  | 95049090             | Aladdin & Jasmine                 | \$12.95/-            |
| 2                                        | 0725765031013                  | 9789393755209                  | 95049090             | Alice in Wonderland               | \$12.95/-            |
| 3                                        | 0725765031037                  | 9789393755070                  | 95049090             | Arabain Nights                    | \$12.95/-            |
| 4                                        | 0725765031044                  | 9789393755094                  | 95049090             | Beauty and the Beast              | \$12.95/-            |
| 5                                        | 0725765031068                  | 9789393755179                  | 95049090             | Cinderella                        | \$12.95/-            |
| 6                                        | 0725765031075                  | 9789393755292                  | 95049090             | Defence Force                     | \$12.95/-            |
| 7                                        | 0725765031099                  | 9789393755247                  | 95049090             | Festivals of India                | \$12.95/-            |
| 8                                        | 0725765031112                  | 9789393755186                  | 95049090             | Little Red Riding Hood            | \$12.95/-            |
| 9                                        | 0725765031136                  | 9789393755087                  | 95049090             | Pinocchio                         | \$12.95/-            |
| 10                                       | 0725765031143                  | 9789393755193                  | 95049090             | Rapunzel                          | \$12.95/-            |
| 11                                       | 0745110904731                  | 9788195191093                  | 95049090             | Space                             | \$12.95/-            |
| 12                                       | 0725765031228                  | 9789393755308                  | 95049090             | Wizard Of Oz                      | \$12.95/-            |