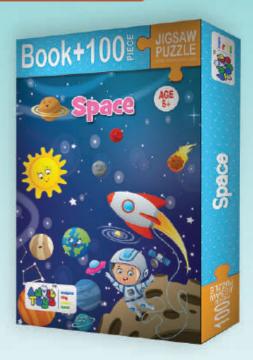

## 100 PIECES JIGSAW PUZZLE + 32 PAGES BOOK - \$12.95/-

Space EAN: 745110904731 ISBN: 9788195191093

| S. NO.                                   | EAN CODE                       | ISBN                           | HSN CODE             | ITEM NAME                         | M.R.P.<br>USD        |
|------------------------------------------|--------------------------------|--------------------------------|----------------------|-----------------------------------|----------------------|
| BOARD GAMES                              |                                |                                |                      |                                   |                      |
| 1                                        | 0745110904717                  | 9788195191086                  | 95049090             | Ludo With Snakes & Ladders        | \$12.95/-            |
| 2                                        | 0764460656800                  | 9788195403271                  | 95049090             | Chess                             | \$14.95/-            |
| 24 PIECES JIGSAW                         |                                | PUZZLE                         | + 16 PAGES BOO       | ) K                               |                      |
| 1                                        | 0745110904700                  | 9788195191062                  | 95049090             | Body Parts                        | \$9.95/-             |
| 2                                        | 0725765031082                  | 9788195403226                  | 95049090             | Dinosaurs                         | \$9.95/-             |
| 3                                        | 0745240071501                  | 9788195403240                  | 95049090             | Flowers                           | \$9.95/-             |
| 4                                        | 0745240071518                  | 9788195403257                  | 95049090             | Fruits                            | \$9.95/-             |
| 5                                        | 0745110904724                  | 9788195191000                  | 95049090             | Shapes                            | \$9.95/-             |
| 6                                        | 0725765031150                  | 9788195403233                  | 95049090             | Seasons                           | \$9.95/-             |
| 8                                        | 0745240071532<br>0745240071549 | 9788195191031<br>9788195191048 | 95049090<br>95049090 | The Pet Animals  The Sea Animals  | \$9.95/-             |
| 9                                        | 0745240071549                  | 9788195191048                  | 95049090             | The Sea Animals  The Wild Animals | \$9.95/-             |
| 10                                       | 0745110904748                  | 9788195191079                  | 95049090             | The Jungle Story                  | \$9.95/-<br>\$9.95/- |
| 11                                       | 0745110904755                  | 9788195191075                  | 95049090             | Transport                         | \$9.95/-             |
| 12                                       | 0745240071556                  | 9788195403264                  | 95049090             | Vegetables                        | \$9.95/-             |
| 48 PIECES JIGSAW PUZZLE + 24 PAGES BOOK  |                                |                                |                      |                                   |                      |
| 1                                        | 0725765031020                  | 9789393755407                  | 95049090             | Animal Homes                      | \$10.95/-            |
| 2                                        | 0725765031051                  | 9788195403219                  | 95049090             | Birds                             | \$10.95/-            |
| 3                                        | 0725765031105                  | 9789393755001                  | 95049090             | Halloween                         | \$10.95/-            |
| 4                                        | 0725765031129                  | 9788195403202                  | 95049090             | Musical Instruments               | \$10.95/-            |
| 5                                        | 0725765031167                  | 9789393755322                  | 95049090             | The Airport                       | \$10.95/-            |
| 6                                        | 0725765031174                  | 9788195403288                  | 95049090             | The Amusement Park                | \$10.95/-            |
| 7                                        | 0725765031181                  | 9789393755018                  | 95049090             | The Earth                         | \$10.95/-            |
| 8                                        | 0725765031198                  | 9788195403295                  | 95049090             | The Hospital                      | \$10.95/-            |
| 9                                        | 0725765031204                  | 9789393755025                  | 95049090             | The Shopping Mall                 | \$10.95/-            |
| 10                                       | 0725765031211                  | 9789393755315                  | 95049090             | Train Station                     | \$10.95/-            |
| 11                                       | 0725765031235                  | 9789393755391                  | 95049090             | Wonders of The World              | \$10.95/-            |
| 12                                       | 0745110904762                  | 9788195191024                  | 95049090             | Zoo                               | \$10.95/-            |
| 100 PIECES JIGSAW PUZZLE + 32 PAGES BOOK |                                |                                |                      |                                   |                      |
| 1                                        | 0725765031006                  | 9789393755063                  | 95049090             | Aladdin & Jasmine                 | \$12.95/-            |
| 2                                        | 0725765031013                  | 9789393755209                  | 95049090             | Alice in Wonderland               | \$12.95/-            |
| 3                                        | 0725765031037                  | 9789393755070                  | 95049090             | Arabain Nights                    | \$12.95/-            |
| 4                                        | 0725765031044                  | 9789393755094                  | 95049090             | Beauty and the Beast              | \$12.95/-            |
| 5                                        | 0725765031068                  | 9789393755179                  | 95049090             | Cinderella                        | \$12.95/-            |
| 6                                        | 0725765031075                  | 9789393755292                  | 95049090             | Defence Force                     | \$12.95/-            |
| 7                                        | 0725765031099                  | 9789393755247                  | 95049090             | Festivals of India                | \$12.95/-            |
| 8                                        | 0725765031112                  | 9789393755186                  | 95049090             | Little Red Riding Hood            | \$12.95/-            |
| 9                                        | 0725765031136                  | 9789393755087                  | 95049090             | Pinocchio                         | \$12.95/-            |
| 10                                       | 0725765031143                  | 9789393755193                  | 95049090             | Rapunzel                          | \$12.95/-            |
| 11                                       | 0745110904731                  | 9788195191093                  | 95049090             | Space                             | \$12.95/-            |
| 12                                       | 0725765031228                  | 9789393755308                  | 95049090             | Wizard Of Oz                      | \$12.95/-            |