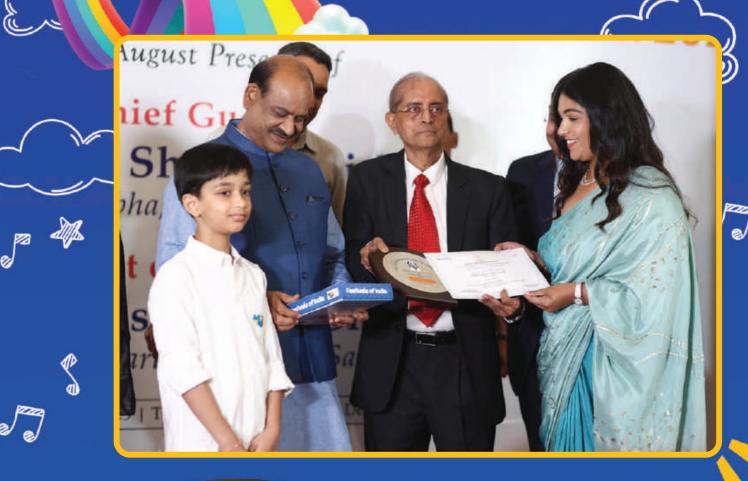

## 1st Prize

by Shri Om Birla Ji, Speaker of Lok Sabha,
Parliament of Bharat at the
43rd Annual Awards for Excellence in Book Production
by The Federation of Indian Publishers